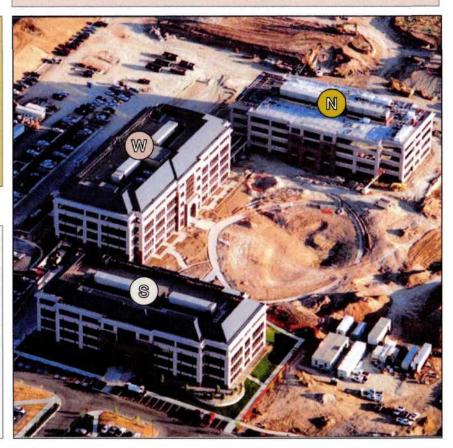

## Move to new campus nears final stretch

CH2M HILL and OMI have completed the first of three phases to consolidate all Denver-based staff on a single campus.

Staff moved into the South building in July and August. By the end of October the West building will be complete and ready for corporate staff. Construction continues on schedule for the North building, to be complete in December.

#### GROUP LOCATIONS

IN NEW
CH2M HILL
DENVER
CAMPUS

### N orth Building:

- Business Development Services
- · CH2M HILL Constructors, Inc.
- . Marketing and Communications
- · Power
- · Real Estate
- . Technology Solutions Center
- Telecommunications

#### South Building:

- · Business Services Groups
- Operations Management International
- SWR Design and Construction Organization
- SWR Energy, Environment and Systems Business Group
- SWR Transportation Business Group
- . SWR Water Business Group

#### W est Building:

- Accounting
- · Contracts/Audit/Procurement
- Executive LTD
- Global Environmental Business Group
- Global Transportation Business Group
- . Global Water Business Group

- Human Resources
- · Information Technology
- Legal
- LTD Controllers
- · Office Services
- · Regional Administrative Operations
- Tax
- Treasury